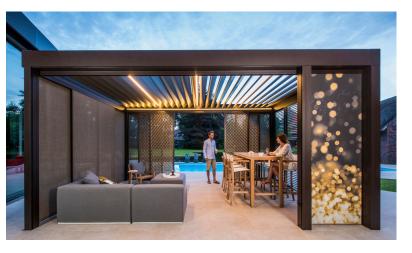

## **ALUMINUM POWDER COATING COLORS FOR LUTEK EXTERIOR PRODUCTS.**

Lutek Shading Systems is proud to offer a variety of sleek and modern styles, sizes, and colors.

Our line of motorized exterior roller shades are available with cable guides or full side zipper channels to keep fabric in place during winds.

Our high performing products allow users to extend their living space into the outdoors while maintaining a high level of comfort.

Lutek Shading Systems is committed to exceptional service and to help make your projects a success.