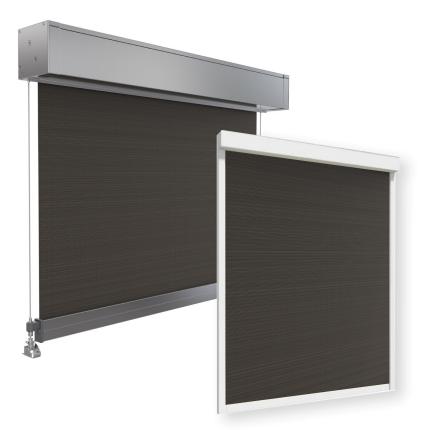

## **ALUMINUM POWDER COATING COLORS FOR LUTEK EXTERIOR PRODUCTS.**

Lutek Shading Systems is proud to offer a variety of sleek and modern styles, sizes, and colors.

Our line of motorized exterior roller shades are available with cable guides or full side zipper channels to keep fabric in place during winds.

Our high performing products allow users to extend their living space into the outdoors while maintaining a high level of comfort.

Lutek Shading Systems is committed to exceptional service and to help make your projects a success.