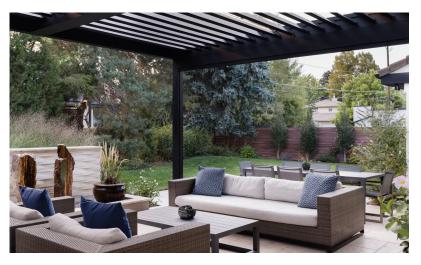

## **ALUMINUM POWDER COATING COLORS FOR LUTEK EXTERIOR PRODUCTS.**

Lutek Shading Systems is proud to offer a variety of sleek and modern styles, sizes, and colors.

Our line of motorized exterior roller shades are available with cable guides or full side zipper channels to keep fabric in place during winds.

Our high performing products allow users to extend their living space into the outdoors while maintaining a high level of comfort.

Lutek Shading Systems is committed to exceptional service and to help make your projects a success.