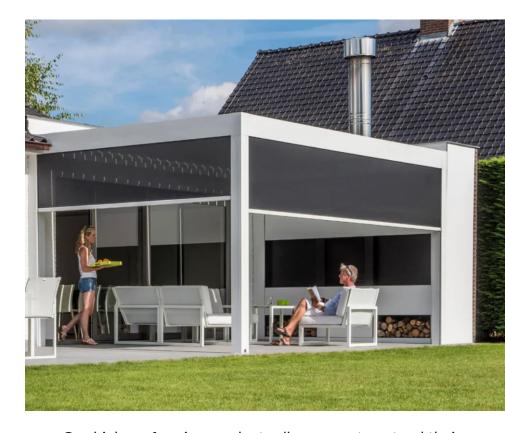

## **ALUMINUM POWDER COATING COLORS FOR LUTEK EXTERIOR PRODUCTS.**

Lutek Shading Systems is proud to offer a variety of sleek and modern styles, sizes, and colors.

Our line of motorized exterior roller shades are available with cable guides or full side zipper channels to keep fabric in place during winds.

Our high performing products allow users to extend their living space into the outdoors while maintaining a high level of comfort.

Lutek Shading Systems is committed to exceptional service and to help make your projects a success.